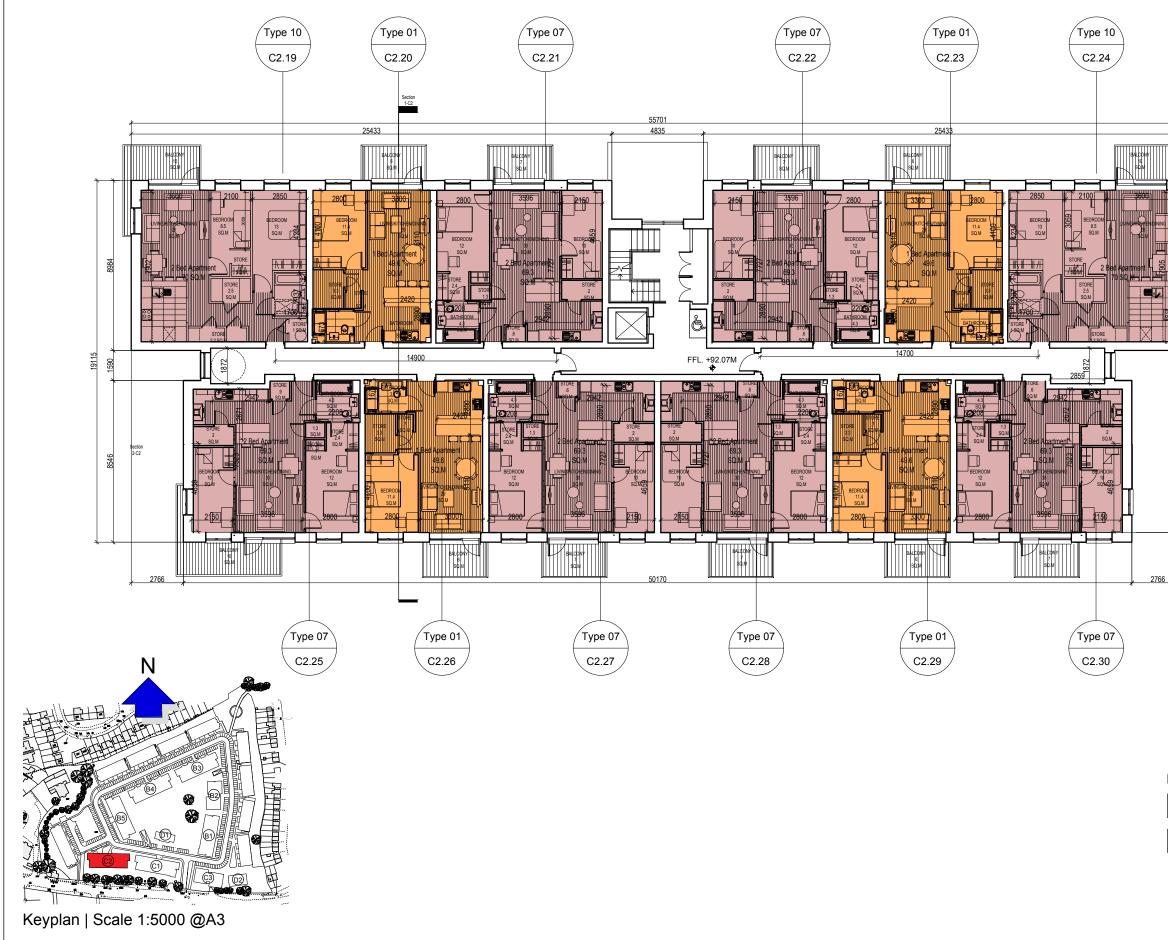

## Blocks C2 - Part V Block - 2nd Floor Plan

Block C2 proposed for 'Part V' calculations

- GENERAL NOTES
- 1 COPYRIGHT RESERVED
- 2. DO NOT SCALE DRAWING. USE FIGU
- 3. ALL DISCREPENCIES TO BE REPORTED TO ARCHITECT.
- 4. THE CONTRACTOR IS RESPONSIBLE FOR CHECKING ALL LEVELS AN DIMENSIONS.
- 5. ALL STRUCTURE TO BE TO STRUCTURAL ENGINEERS DETAILS.
- 6. ALL MECH & ELEC SERVICES TO SERVICES ENGINEERS DETAILS.
- 7. ALL PROPRIETARY ITEMS TO BE INSTALLED IN ACCORDANCE WITH MANUFACTURERS INSTRUCTIONS.
- 8. CONTRACTOR IS RESPONSIBLE FOR THE COORDINATION OF STRUCT FINISHES AND SERVICES.

#### LEGEND

1 Bed Apartment

2 Bed Apart/3 Person