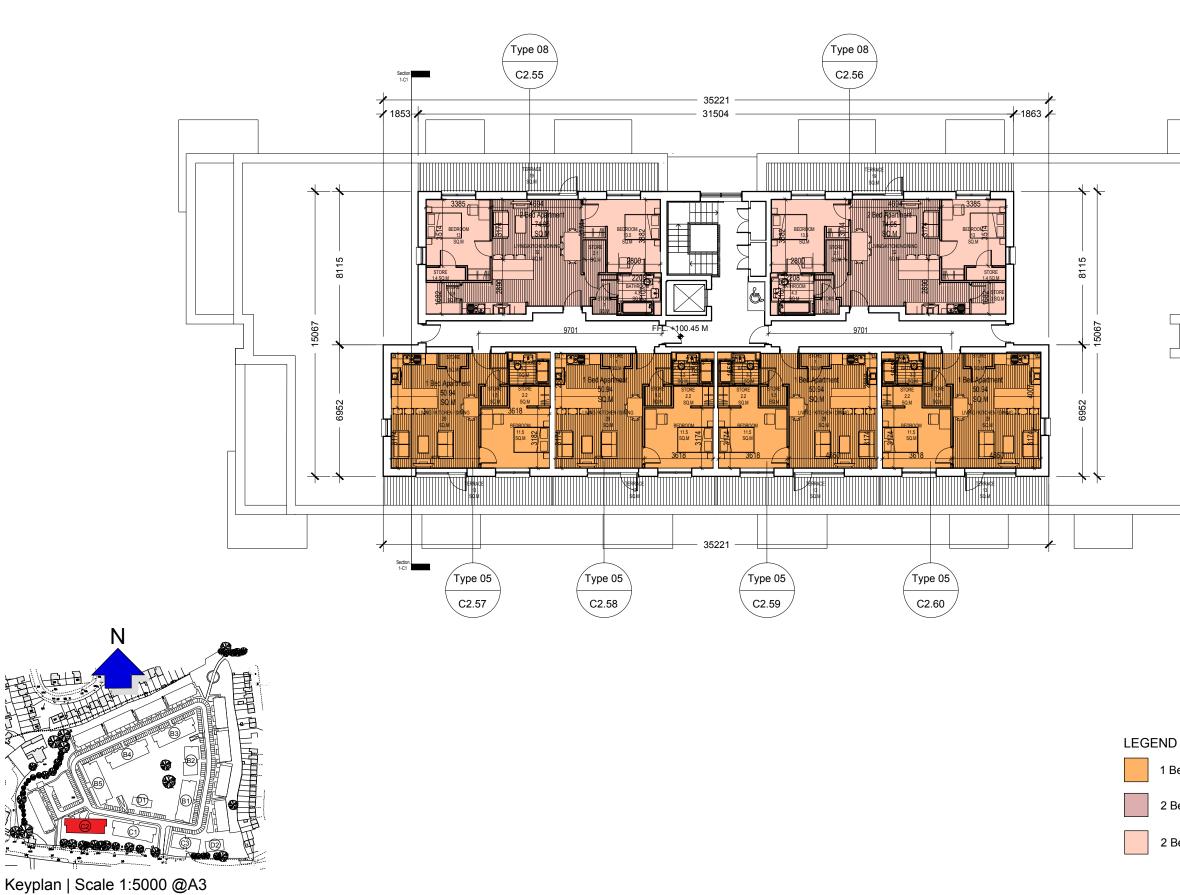

## Blocks C2 - Part V Block - 5th Floor Plan

Block C2 proposed for 'Part V' calculations

- GENERAL NOTES
- 1. COPYRIGHT RESERVED
- 2. DO NOT SCALE DRAWING. USE FIG
- ALL DISCREPENCIES TO BE REPORTED TO ARCHITECT.
   THE CONTRACTOR IS RESPONSIBLE FOR CHECKING ALL LEVELS AN DIMENSIONS.
- 5. ALL STRUCTURE TO BE TO STRUCTURAL ENGINEERS DETAILS.
- 6. ALL MECH & ELEC SERVICES TO SERVICES ENGINEERS DETAILS.
- 7. ALL PROPRIETARY ITEMS TO BE INSTALLED IN ACCORDANCE WITH MANUFACTURERS INSTRUCTIONS.
- 8. CONTRACTOR IS RESPONSIBLE FOR THE COORDINATION OF STRUCTURE FINISHES AND SERVICES.

1 Bed Apartment

2 Bed Apart/3 Person

2 Bed Apartment/4 Person