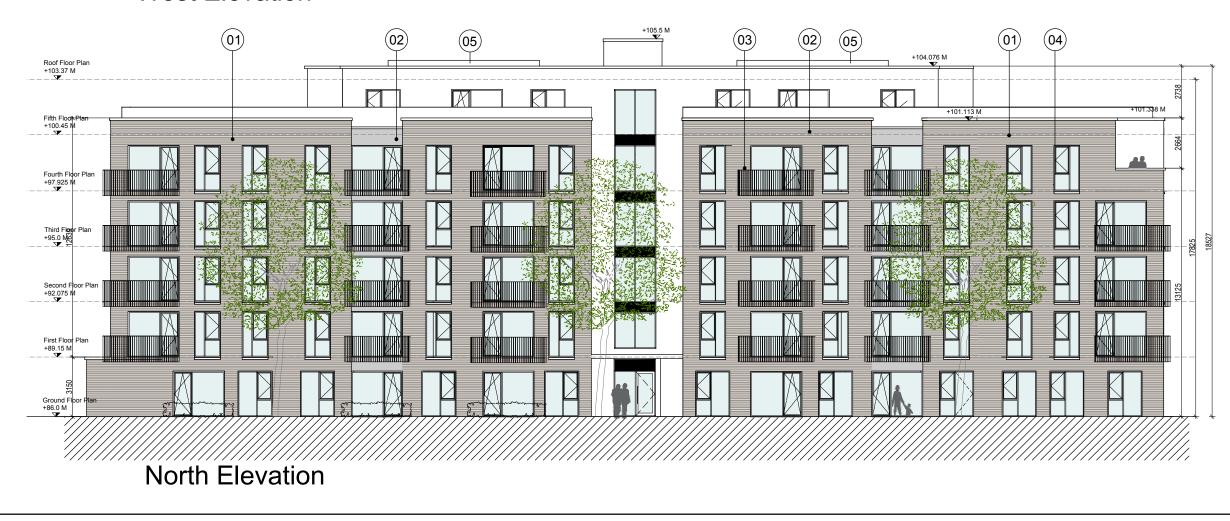

# Blocks C2 - East and South elevations

| B3                               |   | <ol> <li>DO NO</li> <li>ALL DI</li> <li>THE C<br/>DIMEN</li> <li>ALL SI</li> <li>ALL M</li> </ol> | RIGHT RESER<br>DT SCALE DR<br>SCREPENCIE<br>ONTRACTOR<br>ISIONS.<br>TRUCTURE TO<br>ECH & ELEC S | AWING. USE FIGURED DIMENSIONS ONLY.<br>ES TO BE REPORTED TO ARCHITECT.<br>I'S RESPONSIBLE FOR CHECKING ALL LEVELS<br>O BE TO STRUCTURAL ENGINEERS DETAILS.<br>SERVICES TO SERVICES ENGINEERS DETAILS | L |
|----------------------------------|---|---------------------------------------------------------------------------------------------------|-------------------------------------------------------------------------------------------------|------------------------------------------------------------------------------------------------------------------------------------------------------------------------------------------------------|---|
| B4<br>B2<br>B1<br>C1<br>C3<br>D2 | N | MANU<br>8. CONTI                                                                                  | FACTURERS                                                                                       | ITEMS TO BE INSTALLED IN ACCORDANCE WI<br>INSTRUCTIONS.<br>ESEPARATEMENT IN A COORDINATION OF STR<br>VESS.<br>DESCRIPTION                                                                            |   |
| Scale 1:5000 @A3                 |   |                                                                                                   |                                                                                                 |                                                                                                                                                                                                      |   |

#### **Materials Legend**

- 01 Selected red/orange brick
- 02 Render to selected colour
- 03 Aluminium/uPVC windows to selected colour
- 04 Balconies with black steel rail and columns 05 - PV Roof panels