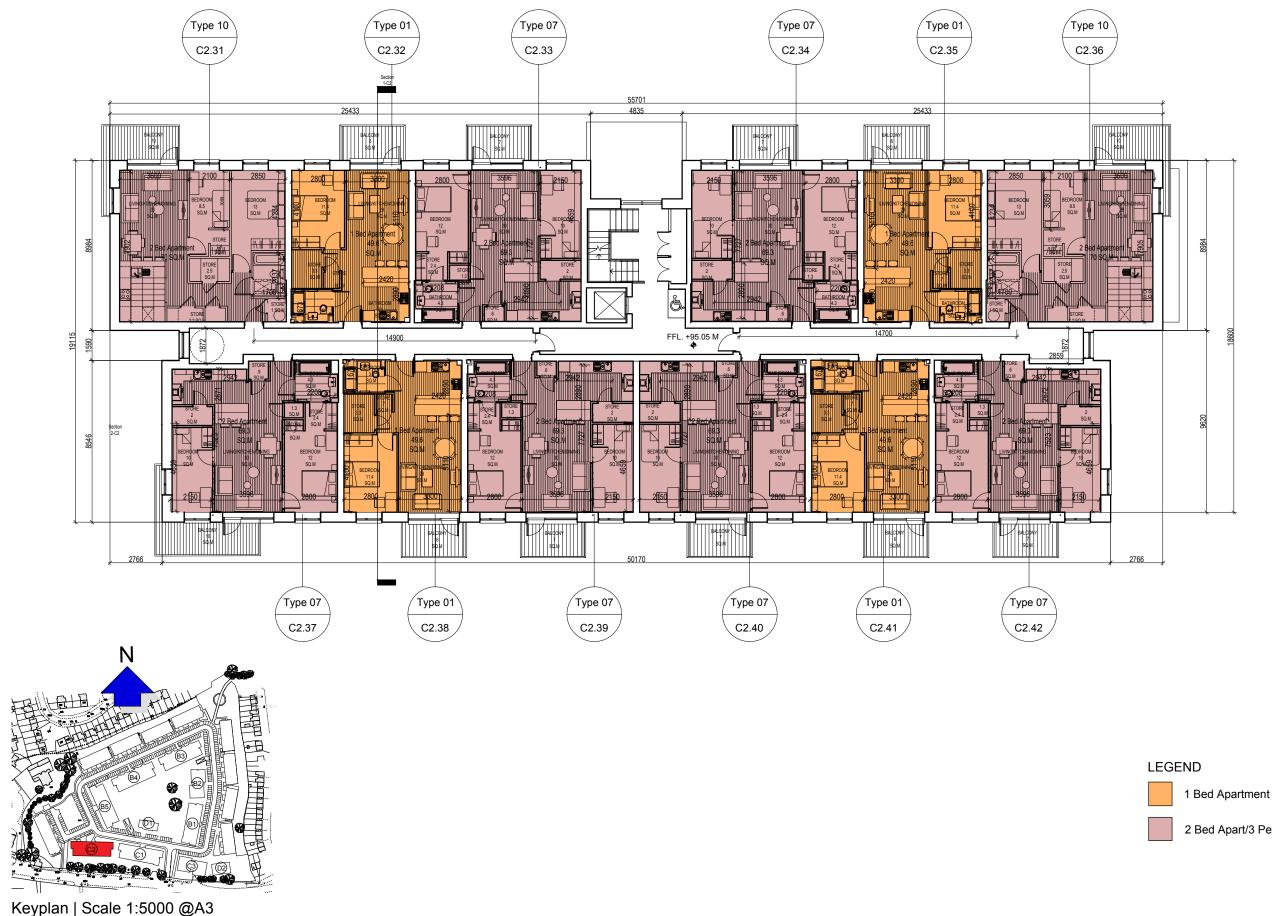

## Blocks C2 - Part V Block - 3rd Floor Plan

Block C2 proposed for 'Part V' calculations

- GENERAL NOTES
- 1 COPYRIGHT RESERVED
- 2. DO NOT SCALE DRAWING. USE FIGU
- 3. ALL DISCREPENCIES TO BE REPORTED TO ARCHITECT.
- 4. THE CONTRACTOR IS RESPONSIBLE FOR CHECKING ALL LEVELS AN DIMENSIONS.
- 5. ALL STRUCTURE TO BE TO STRUCTURAL ENGINEERS DETAILS.
- 6. ALL MECH & ELEC SERVICES TO SERVICES ENGINEERS DETAILS.
- 7. ALL PROPRIETARY ITEMS TO BE INSTALLED IN ACCORDANCE WITH MANUFACTURERS INSTRUCTIONS.
- 8. CONTRACTOR IS RESPONSIBLE FOR THE COORDINATION OF STRUCTURE FINISHES AND SERVICES.

DRAWING LOCATION

PLANNING

2 Bed Apart/3 Person