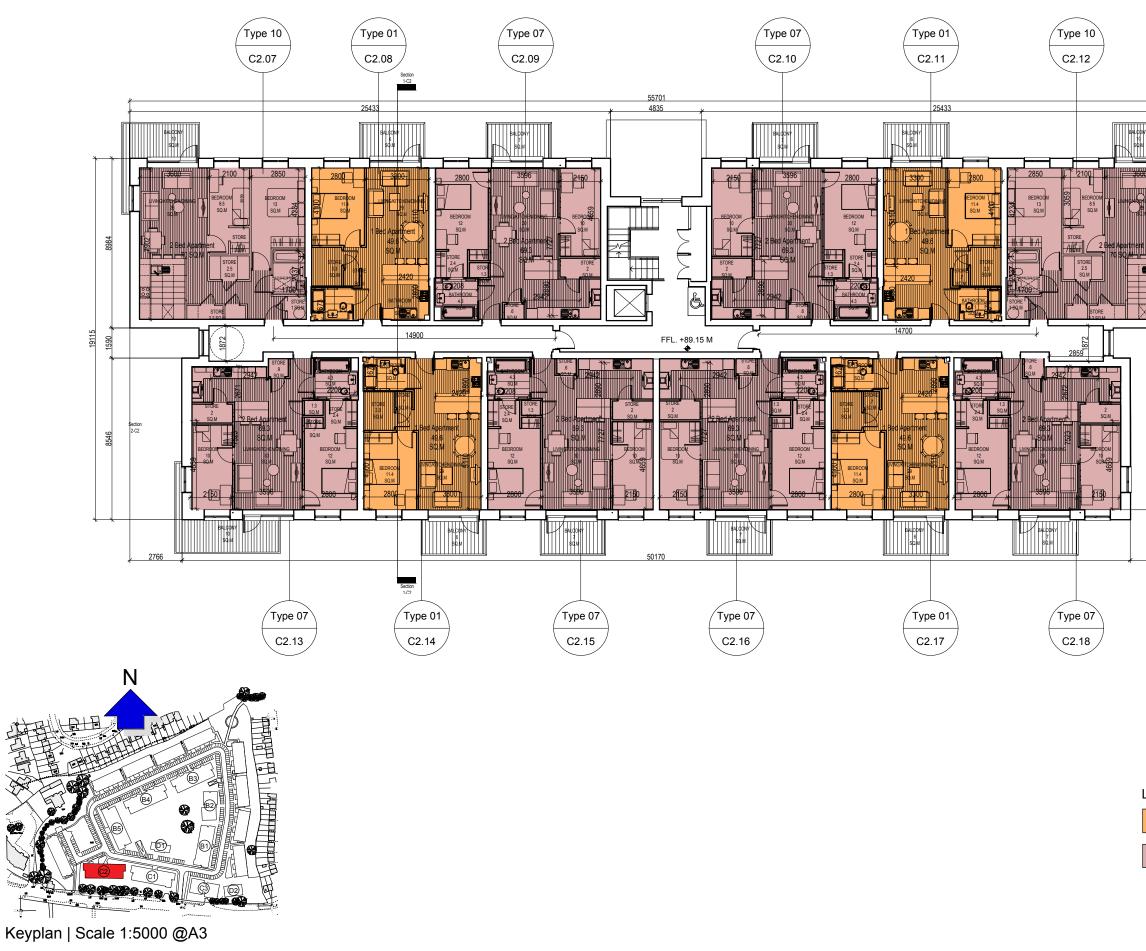

## Blocks C2 - Part V Block - 1st Floor Plan

Block C2 proposed for Part V' calculations

- GENERAL NOTES
- 1 COPYRIGHT RESERVED
- 2. DO NOT SCALE DRAWING. USE FIGUR
- 3. ALL DISCREPENCIES TO BE REPORTED TO ARCHITECT. 4. THE CONTRACTOR IS RESPONSIBLE FOR CHECKING ALL LEVELS AN DIMENSIONS.
- 5. ALL STRUCTURE TO BE TO STRUCTURAL ENGINEERS DETAILS. 6. ALL MECH & ELEC SERVICES TO SERVICES ENGINEERS DETAILS.
- 7. ALL PROPRIETARY ITEMS TO BE INSTALLED IN ACCORDANCE WITH MANUFACTURERS INSTRUCTIONS.
- 8. CONTRACTOR IS RESPONSIBLE FOR THE COORDINATION OF STRUCT FINISHES AND SERVICES.

#### LEGEND

2 Bed Apart/3 Person

1 Bed Apartment