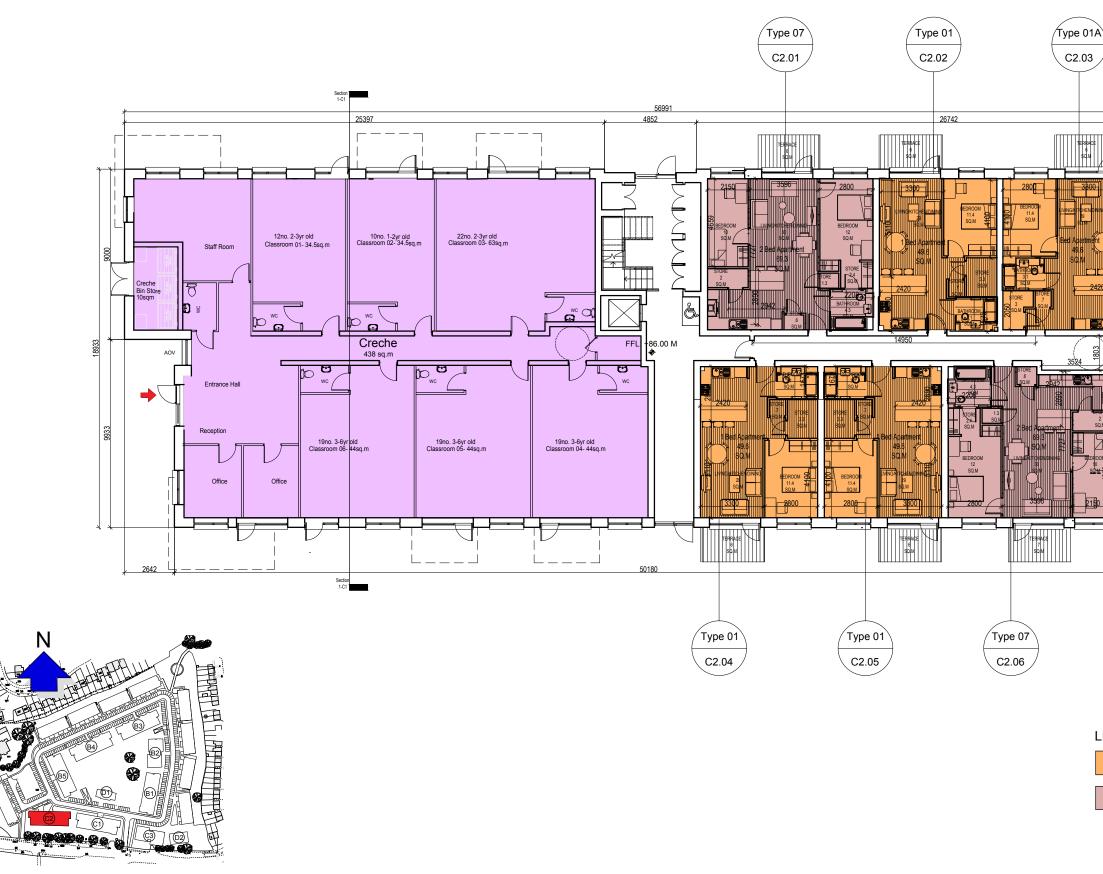

|   |
| Scale 1:5000 @A3                 |   |                                                                                                   |                                                                                                 |                                                                                                                                                                                                      |   |

#### **Materials Legend**

- 01 Selected red/orange brick
- 02 Render to selected colour
- 03 Aluminium/uPVC windows to selected colour
- 04 Balconies with black steel rail and columns 05 - PV Roof panels



# Blocks C2 - Part V Block - Ground Floor Plan

#### Block C2 proposed for 'Part V' calculations



Keyplan | Scale 1:5000 @A3

- GENERAL NOTES
- 1 COPYRIGHT RESERVED
- 2. DO NOT SCALE DRAWING. USE FIG
- 3. ALL DISCREPENCIES TO BE REPORTED TO ARCHITECT. THE CONTRACTOR IS RESPONSIBLE FOR CHECKING ALL LEVELS AN DIMENSIONS.
- 5. ALL STRUCTURE TO BE TO STRUCTURAL ENGINEERS DETAILS. 6. ALL MECH & ELEC SERVICES TO SERVICES ENGINEERS DETAILS.
- ALL PROPRIETARY ITEMS TO BE INSTALLED IN ACCORDANCE WITH MANUFACTURERS INSTRUCTIONS.
- 8. CONTRACTOR IS RESPONSIBLE FOR THE COORDINATION OF STRUC FINISHES AND SERVICES.

| REV | DATE | DESCRIPTION | BY |
|-----|------|-------------|----|
|     |      |             |    |
|     |      |             |    |
|     |      |             |    |
|     |      |             |    |
|     |      |             |    |





1 Bed Apartment

2 Bed Apart/3 Person



DR