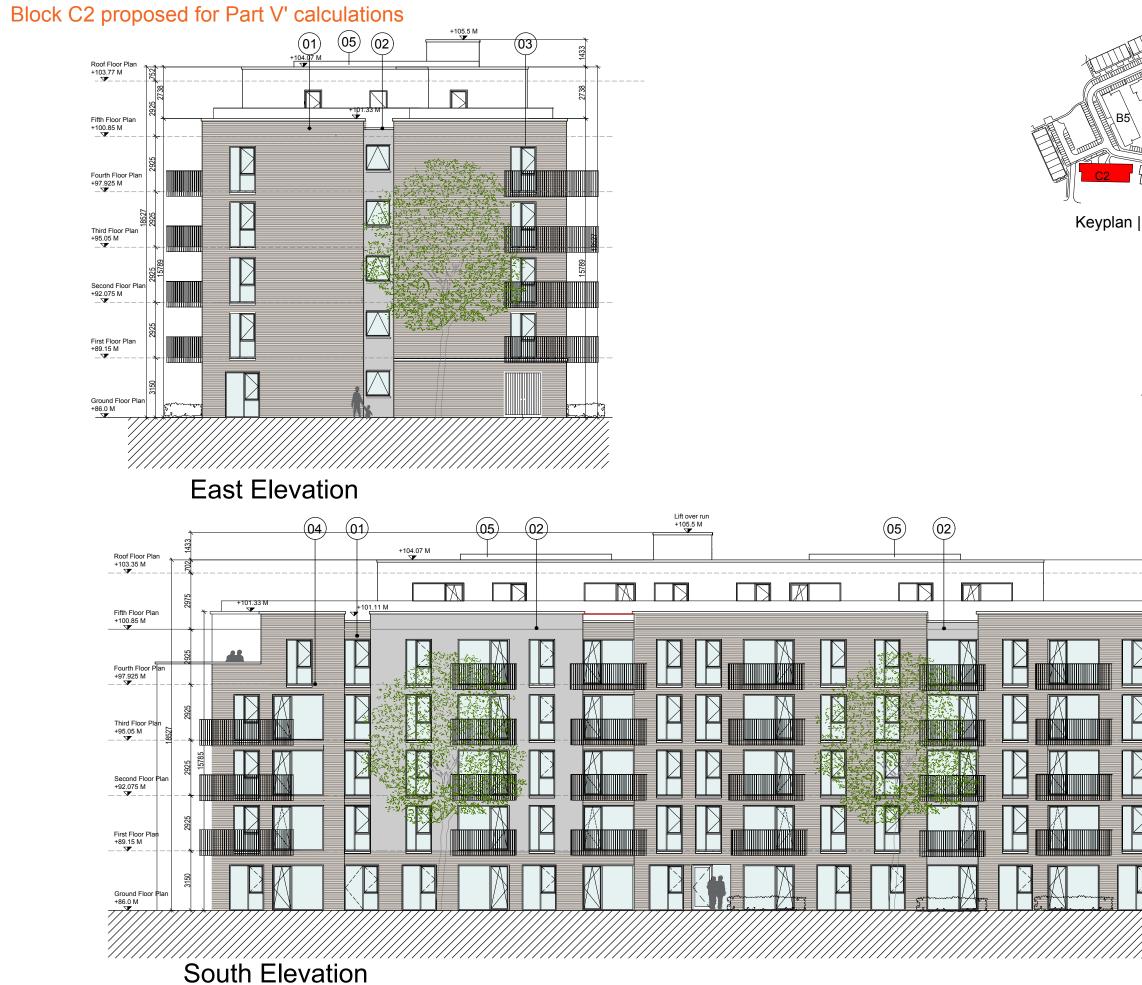

# Blocks C2 - East and South elevations

| B3                               |   | <ol> <li>DO NO</li> <li>ALL DI</li> <li>THE C<br/>DIMEN</li> <li>ALL SI</li> <li>ALL M</li> </ol> | RIGHT RESER<br>DT SCALE DR<br>SCREPENCIE<br>ONTRACTOR<br>ISIONS.<br>TRUCTURE TO<br>ECH & ELEC S | AWING. USE FIGURED DIMENSIONS ONLY.<br>ES TO BE REPORTED TO ARCHITECT.<br>I'S RESPONSIBLE FOR CHECKING ALL LEVELS<br>O BE TO STRUCTURAL ENGINEERS DETAILS.<br>SERVICES TO SERVICES ENGINEERS DETAILS | L |
|----------------------------------|---|---------------------------------------------------------------------------------------------------|-------------------------------------------------------------------------------------------------|------------------------------------------------------------------------------------------------------------------------------------------------------------------------------------------------------|---|
| B4<br>B2<br>B1<br>C1<br>C3<br>D2 | N | MANU<br>8. CONTI                                                                                  | FACTURERS                                                                                       | ITEMS TO BE INSTALLED IN ACCORDANCE WI<br>INSTRUCTIONS.<br>ESEPARATEMENT IN A COORDINATION OF STR<br>VESS.<br>DESCRIPTION                                                                            |   |
| Scale 1:5000 @A3                 |   |                                                                                                   |                                                                                                 |                                                                                                                                                                                                      |   |

#### **Materials Legend**

- 01 Selected red/orange brick
- 02 Render to selected colour
- 03 Aluminium/uPVC windows to selected colour
- 04 Balconies with black steel rail and columns 05 - PV Roof panels