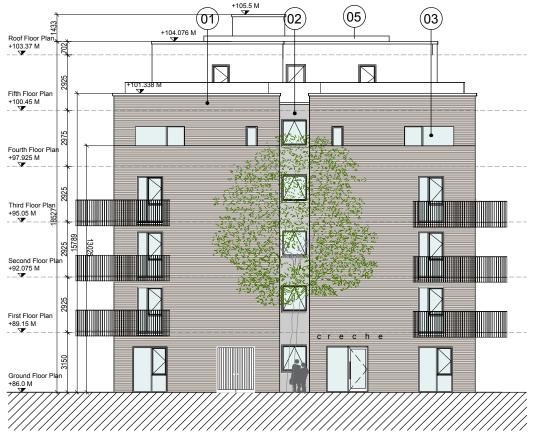

### Blocks C2 - West and North elevations Block C2 proposed for Part V' calculations

| \ (//) \            |          |             |                                                      |           |
|---------------------|----------|-------------|------------------------------------------------------|-----------|
| The P               | GENERA   | L NOTES     |                                                      |           |
|                     | 1. COPY  | RIGHT RESE  | RVED                                                 |           |
|                     | 2. DO NO | OT SCALE DR | AWING. USE FIGURED DIMENSIONS ONLY.                  |           |
|                     | 3. ALL D | ISCREPENCI  | ES TO BE REPORTED TO ARCHITECT.                      |           |
|                     |          | CONTRACTOR  | R IS RESPONSIBLE FOR CHECKING ALL LEV                | ELS AND   |
|                     | 5. ALL S | TRUCTURE T  | O BE TO STRUCTURAL ENGINEERS DETAIL                  | S.        |
| B3                  | 6. ALL M | ECH & ELEC  | SERVICES TO SERVICES ENGINEERS DETA                  | ILS.      |
| B3                  |          |             | ITEMS TO BE INSTALLED IN ACCORDANCE<br>INSTRUCTIONS. | WITH      |
|                     |          | RACTOR IS F | RESPONSIBLE FOR THE COORDINATION OF                  | STRUCTURE |
|                     |          |             |                                                      |           |
| B2目記                | REV      | DATE        | DESCRIPTION                                          | BY        |
|                     |          |             |                                                      |           |
|                     |          |             |                                                      | <u> </u>  |
|                     |          |             |                                                      |           |
|                     |          |             |                                                      |           |
|                     |          |             |                                                      |           |
|                     |          |             |                                                      |           |
|                     |          |             |                                                      |           |
|                     |          |             |                                                      |           |
|                     |          |             |                                                      |           |
|                     |          |             |                                                      |           |
|                     |          |             |                                                      |           |
| cale 1:5000 @A3 🛛 🖊 |          |             |                                                      |           |
| J.                  |          |             |                                                      |           |
|                     |          |             |                                                      |           |

#### **Materials Legend**

- 01 Selected red/orange brick
- 02 Render to selected colour
- 03 Aluminium/uPVC windows to selected colour
- 04 Balconies with black steel rail and columns 05 - PV Roof panels

#### Block C2 proposed for 'Part V' calculations

Keyplan | Scale 1:5000 @A3

- GENERAL NOTES
- 1 COPYRIGHT RESERVED
- 2. DO NOT SCALE DRAWING. USE FIG
- 3. ALL DISCREPENCIES TO BE REPORTED TO ARCHITECT. THE CONTRACTOR IS RESPONSIBLE FOR CHECKING ALL LEVELS AN DIMENSIONS.
- 5. ALL STRUCTURE TO BE TO STRUCTURAL ENGINEERS DETAILS. 6. ALL MECH & ELEC SERVICES TO SERVICES ENGINEERS DETAILS.
- ALL PROPRIETARY ITEMS TO BE INSTALLED IN ACCORDANCE WITH MANUFACTURERS INSTRUCTIONS.
- 8. CONTRACTOR IS RESPONSIBLE FOR THE COORDINATION OF STRUC FINISHES AND SERVICES.